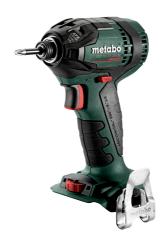

## 18 Volt Cordless Impact Driver SSD 18 LTX 200 BL

- Compact cordless impact driver with 1/4" hexagon socket and 200 Nm
- Unique Metabo brushless motor for quick work progress and highest efficiency for any application
- Automatic Power Shift (APS) supports working with selftapping screws: automatic torque reduction after drilling to prevent overtightening.
- Twelve speed/torque levels for a wide range of applications
- · Integrated work light for illumination of the work area
- Robust die cast aluminium gear housing for optimum heat dissipation and durability
- · Handy belt hook, can be fixed either on the right or left side
- Battery packs with capacity display for checking the charge status
- Ultra-M technology: highest performance, gentle charging and 3 years of warranty on the battery pack.

| Order no.<br>EAN code           | 602396890<br>4007430330307       |
|---------------------------------|----------------------------------|
| Battery voltage                 | 18 V                             |
| Max. no-load speed              | 2.900 rpm                        |
| Maximum impact rate             | 4.000 bpm                        |
| Maximum torque                  | 200 Nm                           |
| Speed/torque levels             | 12                               |
| Bit retainer                    | Hexagon recess<br>1/4" (6.35 mm) |
| Weight (including battery pack) | 1,3 kg                           |